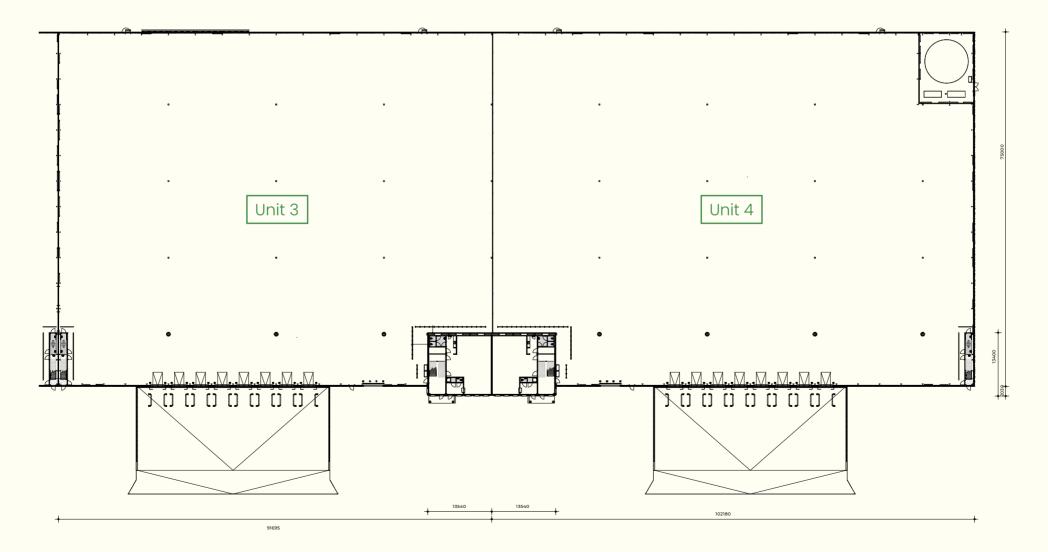

# Facade & Lay-out

#### Lay-out

6 | Prime Logistics Warehouse

# **Key facts**

Offices 1,424 sq.m.

**Warehouse** 27,503 sq.m.

**Mezzanine** 3,635 sq.m.

**Total** 32,562 sq.m.

- The Warehouse
   can be divided into

   four units
- Tenure
  Freehold
- Plot size44,200

Electricity