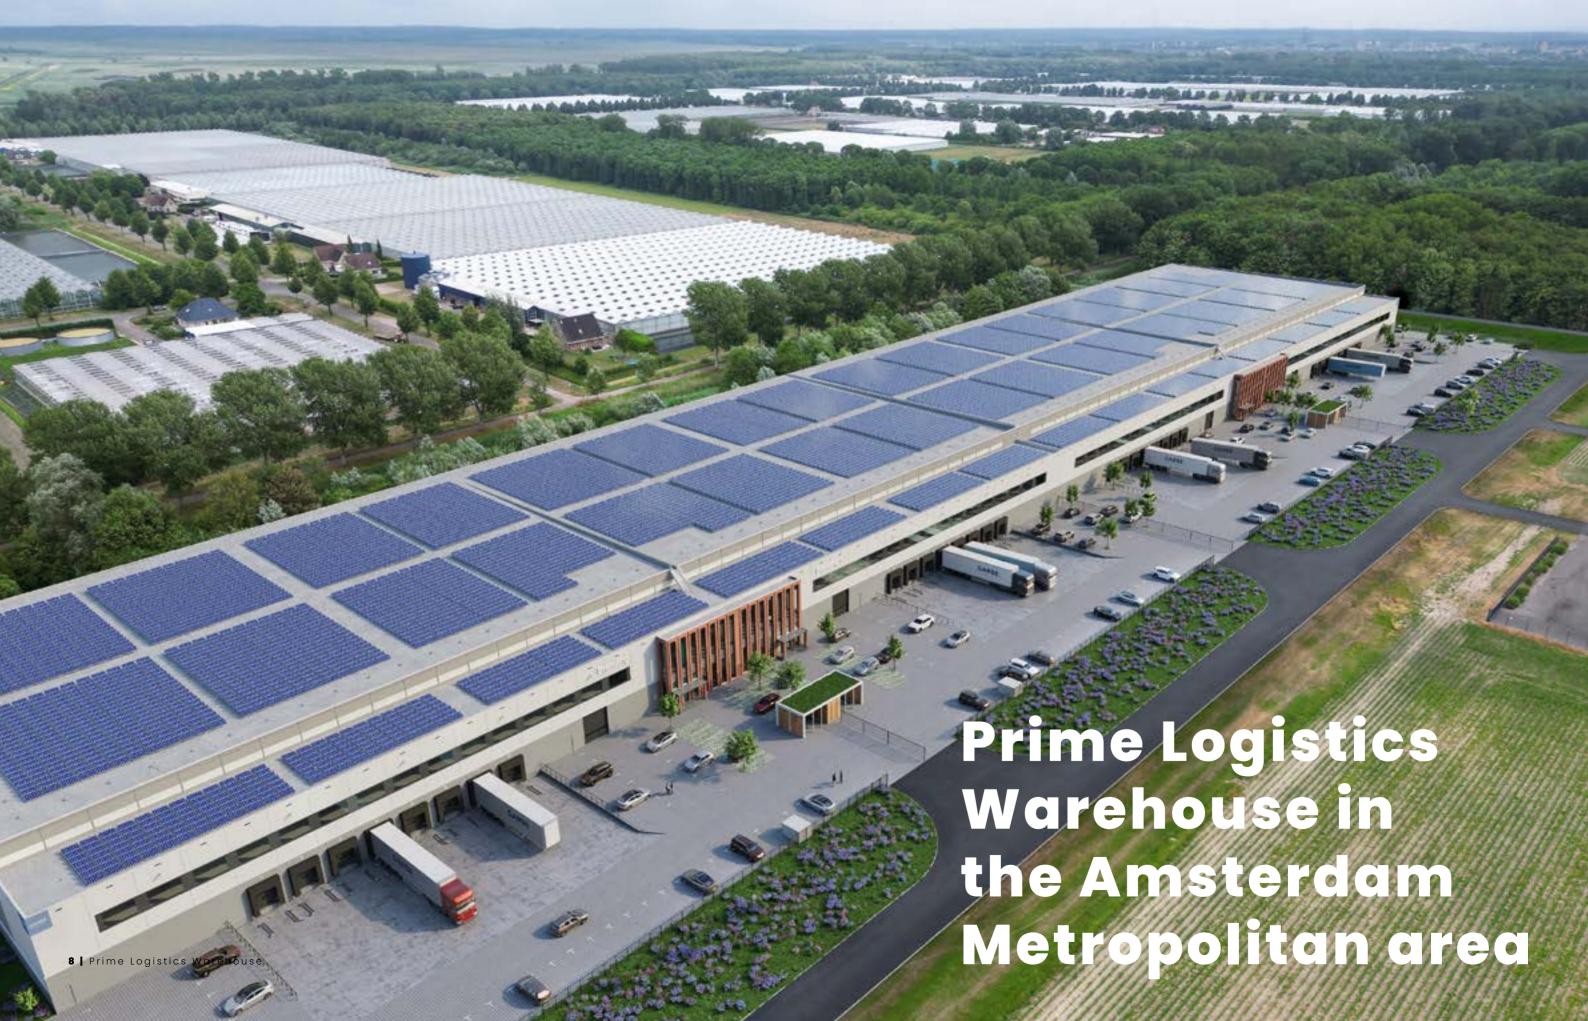

### Prime Logistics Warehouse

The high-quality warehouse, DC De Vaart, with a total surface of approximately 32,562 sq.m. will be developed at business park "De Vaart" in Almere. The warehouse will have 4 units of approx. 7.000 sq.m. each.

### Location

The warehouse will be developed at business park "De Vaart" in Almere, The Netherlands. Almere is part of the Amsterdam Metropolitan Area, consisting of 32 municipalities. The area is considered the most robust economic area in The Netherlands and has about 2.5 million inhabitants, more than 14% of the Dutch population.