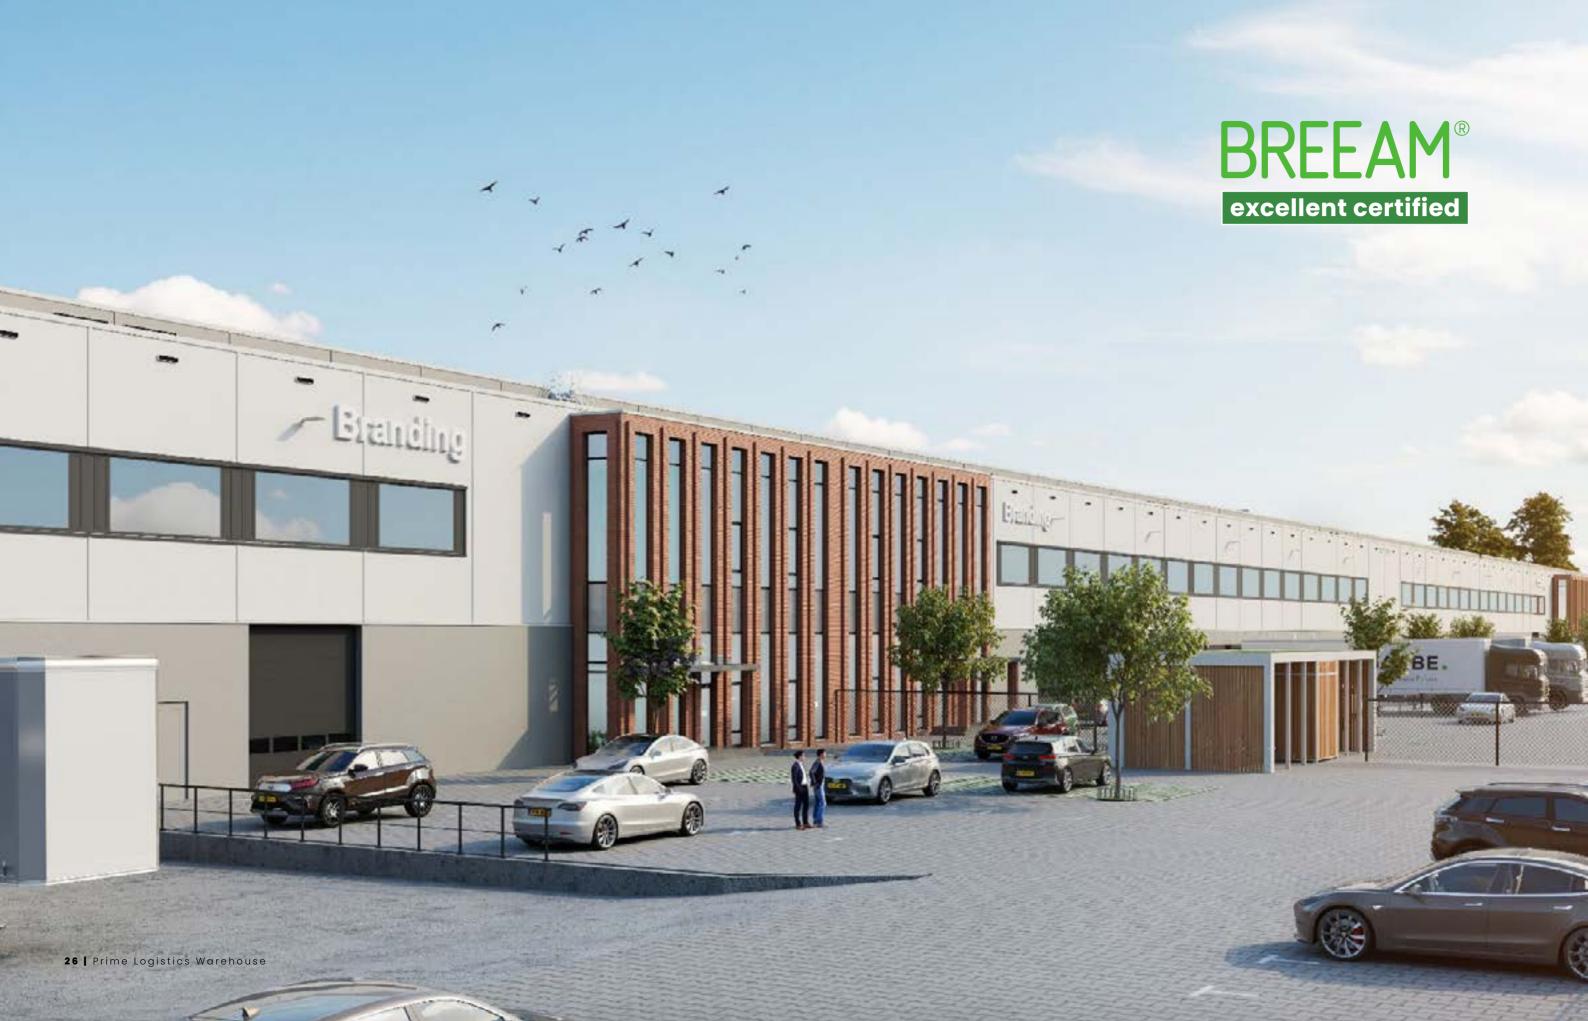

Electricity connexion will be 4 x 630 kVA.

- Site density (% of plot area)
  64%
- Expected BREEAM-NL certification
   Excellent

Parking Space 298 cars

Loading Docks
32 docks

Free Height 12.2 m

Floor Load 5,000 kg/sqm