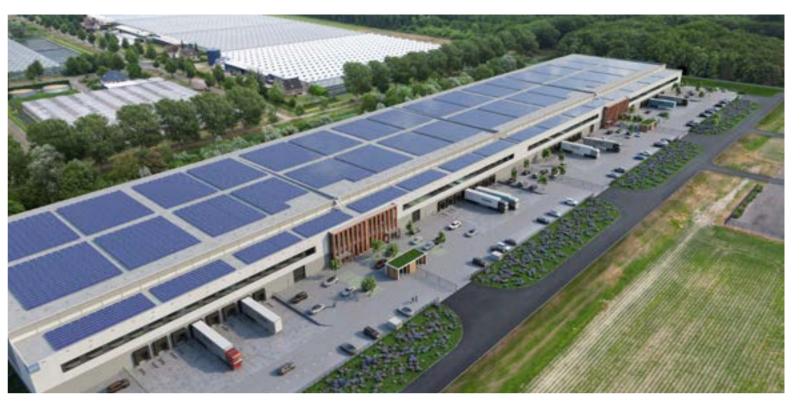

### Prime Logistics Warehouse

The high-quality warehouse, DC De Vaart, with a total surface of approximately 32,562 sq.m. will be developed at business park "De Vaart" in Almere. The warehouse will have 4 units of approx. 7.000 sq.m. each.

The construction has started in the summer of 2023 and when finished in **mid 2024** it will meet all the modern specifications of logistics real estate.

4 | Prime Logistics Warehouse

# **Key facts**

Offices 1,424 sq.m.

**Warehouse** 27,503 sq.m.

**Mezzanine** 3,635 sq.m.

**Total** 32,562 sq.m.

- The Warehouse
   can be divided into

   four units
- Tenure
  Freehold
- Plot size44,200

Electricity

Electricity connexion will be 4 x 630 kVA.

- Site density (% of plot area)
  64%
- Expected BREEAM-NL certification
   Excellent

Parking Space 298 cars

Loading Docks
32 docks

Free Height 12.2 m

Floor Load 5,000 kg/sqm