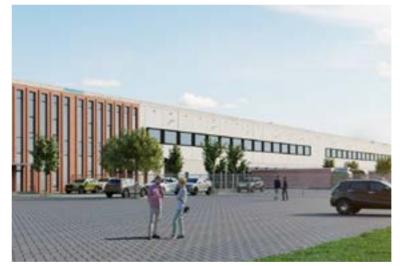

# DC DE VAART®

BUSINESS PARK "DE VAART"

ALMERE









Summary | 4

Key facts | 10

Delivery level | 18

Facade & Lay-out | 6

Location | 14

Contact | 29

DC DE VAART, ALMERE

### Prime Logistics Warehouse

The high-quality warehouse, DC De Vaart, with a total surface of approximately 32,562 sq.m. will be developed at business park "De Vaart" in Almere. The warehouse will have 4 units of approx. 7.000 sq.m. each.

The construction has started in the summer of 2023 and when finished in **mid 2024** it will meet all the modern specifications of logistics real estate.

4 | Prime Logistics Warehouse

# Facade & Lay-out

#### Facade



#### Lay-out



6 | Prime Logistics Warehouse



# **Key facts**



Offices 1,424 sq.m.



**Warehouse** 27,503 sq.m.



**Mezzanine** 3,635 sq.m.



**Total** 32,562 sq.m.

- The Warehouse
   can be divided int