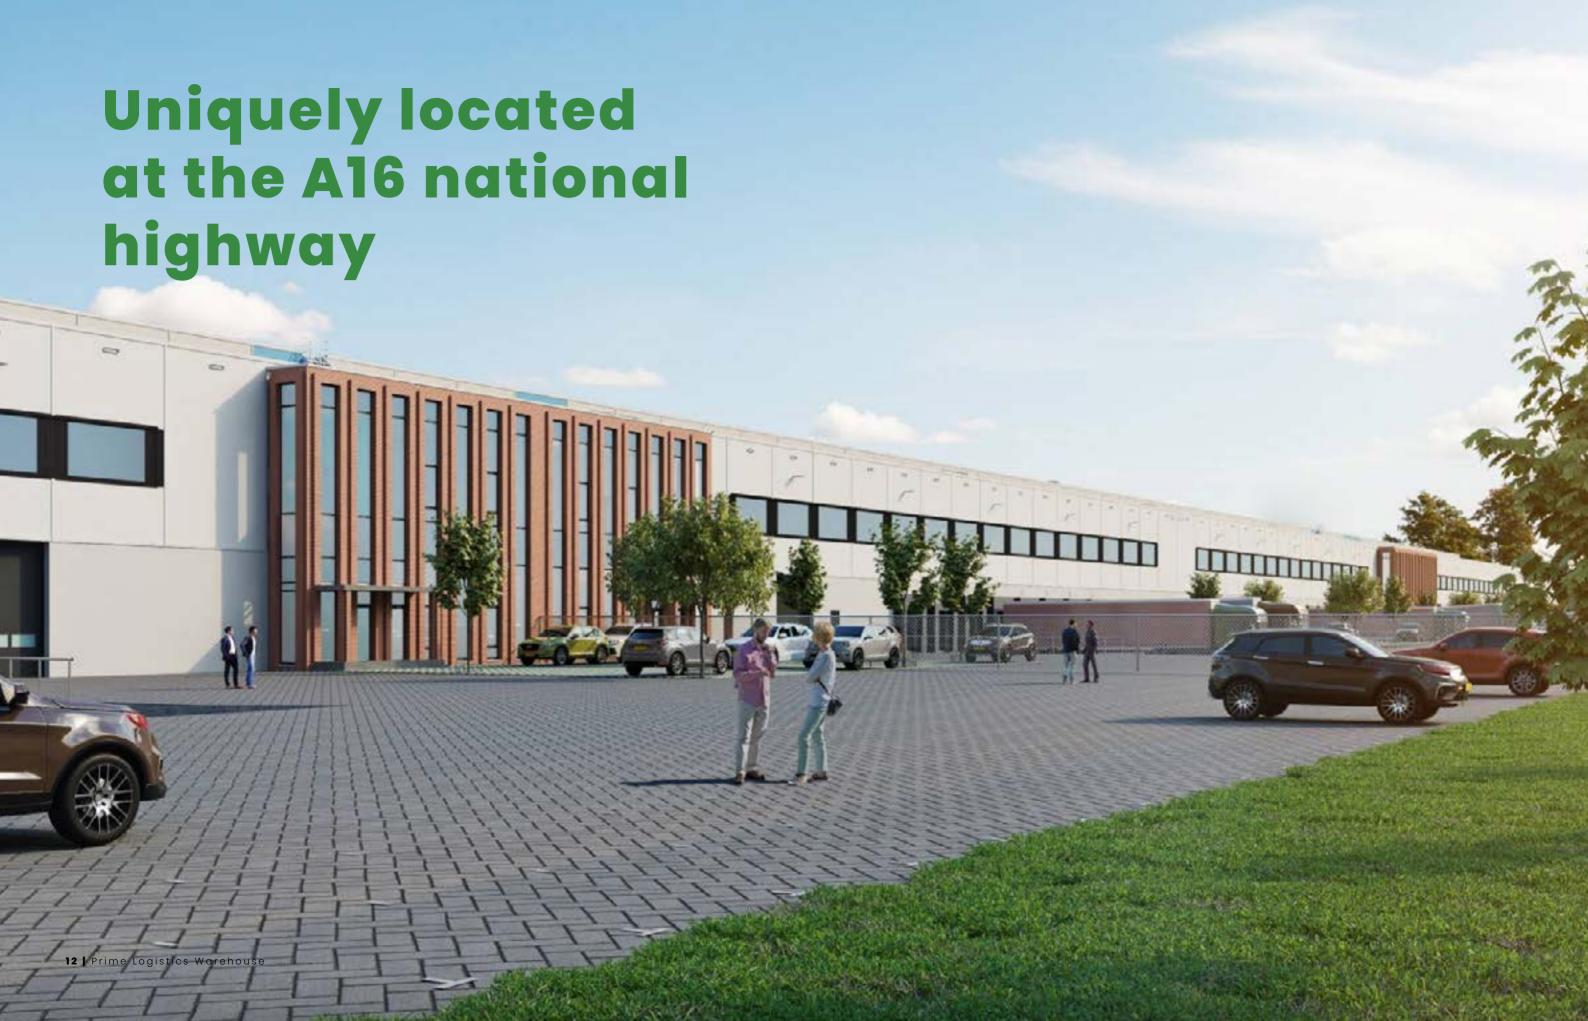

## Accessibility

Almere is located in the province of Flevoland, the newest province of The Netherlands. The warehouse is close to the important Dutch highway Al (Amsterdam – Germany) and is located directly on the highways A27 (Breda – Almere) and A6 (Muiderberg – Joure).

The logistics triangle of Almere, Lelystad and Zeewolde is considered a logistics hotspot, as recognized by www.logistiek.nl with a top 3 nomination for logistics hotspots in 2020. In addition to the presence of major Dutch highways, the area benefits from its proximity to the port of Amsterdam, Schiphol Airport and the expected opening of Lelystad Airport.