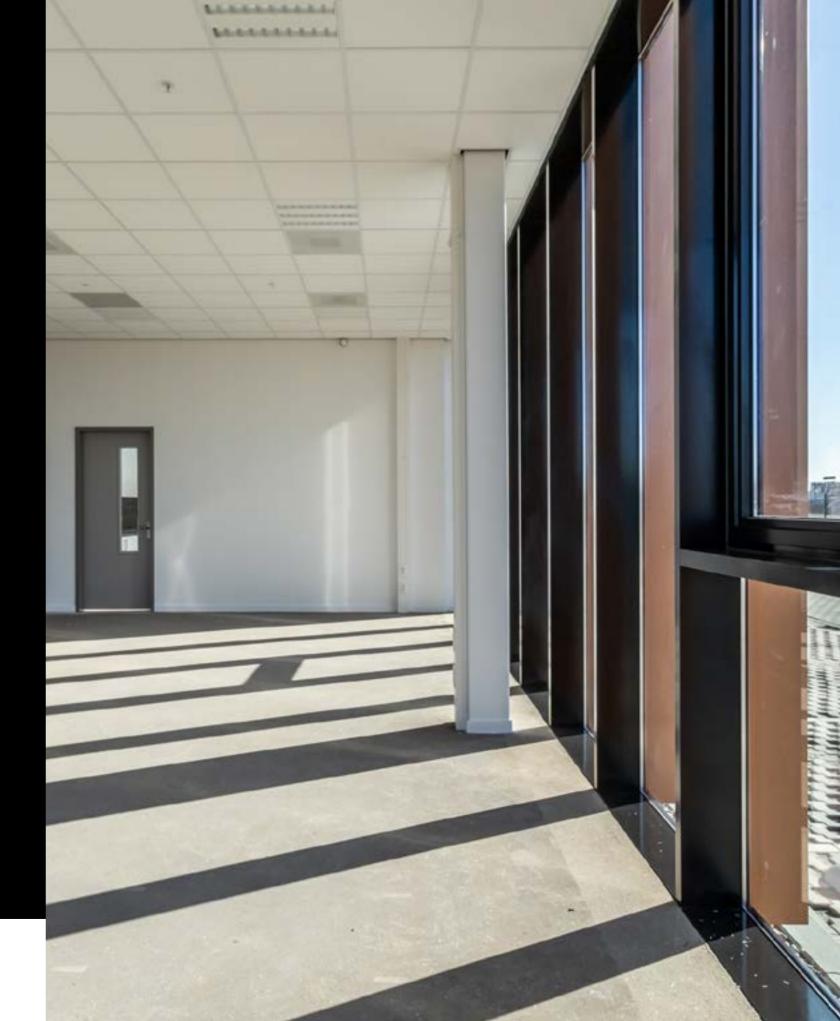

,000 kg/m²
- General column width 16.2 x 22.80 meters
- Loading pit with 8 docks per unit (32 in total)
- 1 electric overhead door per unit
- Concrete floor warehouse class 4 according to NEN 2747
- VRF system min. 15 degrees celcius
- LED lighting 250 Lux, with motion detection per corridor
- Fire and evacuation alarm
- Wash/ shower/ toilet area
- Certified ESFR sprinkler system (FM-Global)



# Office

- Smooth finished floors in the offices
- Electric heatpump, floorheating (min. 21 degrees celcius)
   and cooling
- Mechanical ventilation system
- System ceiling with integrated lighting (500 Lux)

- Toilet facilities on both floors
- Architectural walls with glass fly wallpaper
- Office floor (2 layers) with pantry area on each layer
- Wall cable ducts for data, telephone and internet





# Outside area

- Pavement by means of concrete pavers
- Fencing with lockable electric access gates
- Bike shed
- Charging points for electric cars





### Contact



#### **Duco Burghout MSc**

Senior Consultant Logistics
Office: +31 (0) 20 800 2000

Mobile: +31 (0) 6 29 191 898

duco.burghout@cushwake.com

#### **Hugo Dangremond LLM**

Senior Consultant Industrial & Logistics

Direct: +31 (0) 30 239 4239

Office: +31 (0) 6 2074 8967

hugo.dangremond@cushwake.com

### GARBE. Industrial Real Estate

#### Jakko van Wijk

Director Development
Overschiestraat 55
1062 HN Amsterdam

Mobile: +31 (0) 6 57 611 209

j.vanwijk@garbe.de

#### DISCLAIMER

ALL INFORMATION PROVIDED BY US IS WITHOUT ANY OBLIGATION AND ONLY INTENDED FOR THE ADDRESSEE. THIS DOCUMENT HAS BEEN PREPARED FOR GENERAL INFO