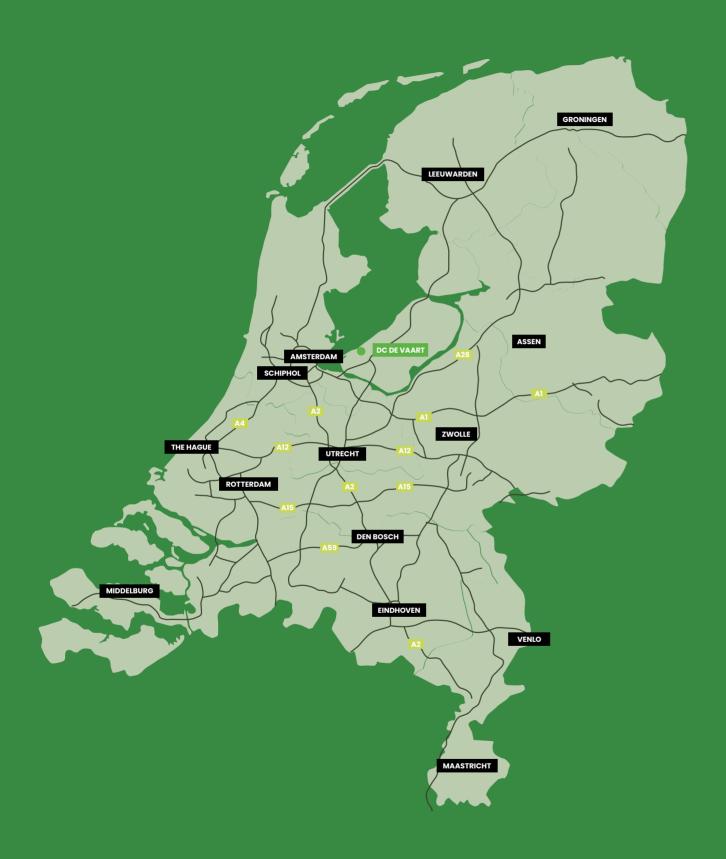

### Location

The warehouse will be developed at business park "De Vaart" in Almere, The Netherlands. Almere is part of the Amsterdam Metropolitan Area, consisting of 32 municipalities. The area is considered the most robust economic area in The Netherlands and has about 2.5 million inhabitants, more than 14% of the Dutch population.

Its strengths include talented entrepreneurs, diverse business activity, good land, air and water infrastructure and excellent digital connectivity.

## Accessibility

Almere is located in the province of Flevoland, the newest province of The Netherlands. The warehouse is close to the important Dutch highway Al (Amsterdam – Germany) and is located directly on the highways A27 (Breda – Almere) and A6 (Muiderberg – Joure).

The logistics triangle of Almere, Lelystad and Zeewolde is considered a logistics hotspot, as recognized by www.logistiek.nl with a top 3 nomination for logistics hotspots in 2020. In addition to the presence of major Dutch highways, the area benefits from its proximity to the port of Amsterdam, Schiphol Airport and the expected opening of Lelystad Airport.