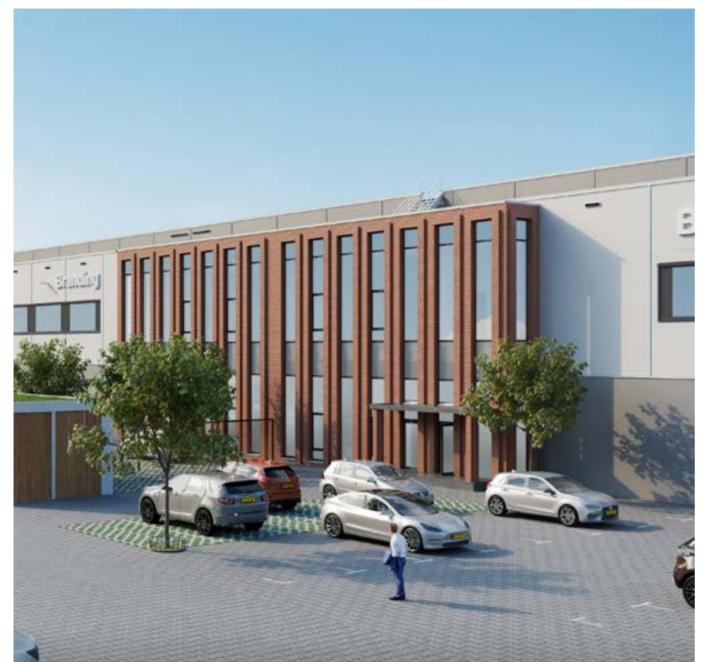

# DC DE VAART®

BUSINESS PARK "DE VAART"

ALMERE









Summary | 4

Key facts | 10

Delivery level | 18

Facade & Lay-out | 6

Location | 14

Contact | 29

DC DE VAART, ALMERE

### Prime Logistics Warehouse

The high-quality warehouse, DC De Vaart, with a total surface of approximately 32,562 sq.m. will be developed at business park "De Vaart" in Almere. The warehouse will have 4 units of approx. 7.000 sq.m. each.

The construction has started in the summer of 2023 and when finished in **mid 2024** it will meet all the modern specifications of logistics real estate.

4 | Prime Logistics Warehouse

# Facade & Lay-out

#### Facade



#### Lay-out



6 | Prime Logistics Warehouse



# **Key facts**



Offices 1,424 sq.m.



**Warehouse** 27,503 sq.m.



**Mezzanine** 3,635 sq.m.



**Total** 32,562 sq.m.

- The Warehouse
   can be divided