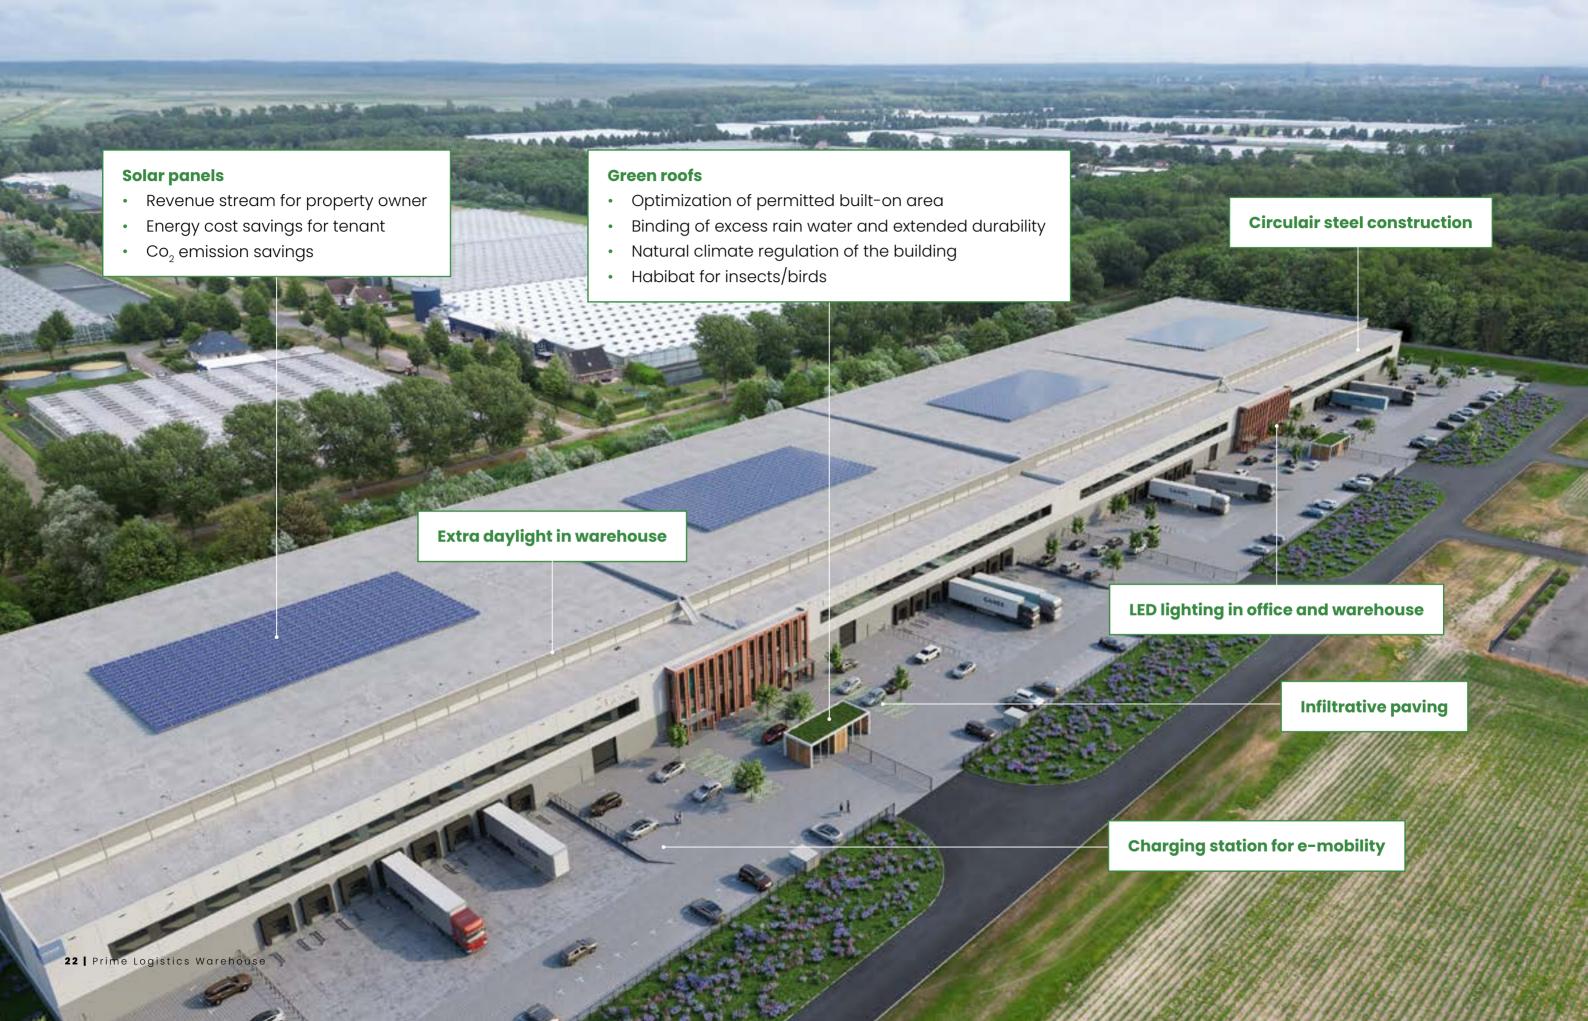

# **Key facts**

Offices 1,424 sq.m.

**Warehouse** 27,503 sq.m.

**Mezzanine** 3,635 sq.m.

**Total** 32,562 sq.m.

- The Warehouse
   can be divided into

   four units
- Tenure
  Freehold
- Plot size44,200

Electricity

Electricity connexion will be 4 x 630 kVA.

- Site density (% of plot area)
  64%
- Expected BREEAM-NL certification
   Excellent

Parking Space 298 cars

Loading Docks
32 docks

Free Height 12.2 m

Floor Load 5,000 kg/sqm