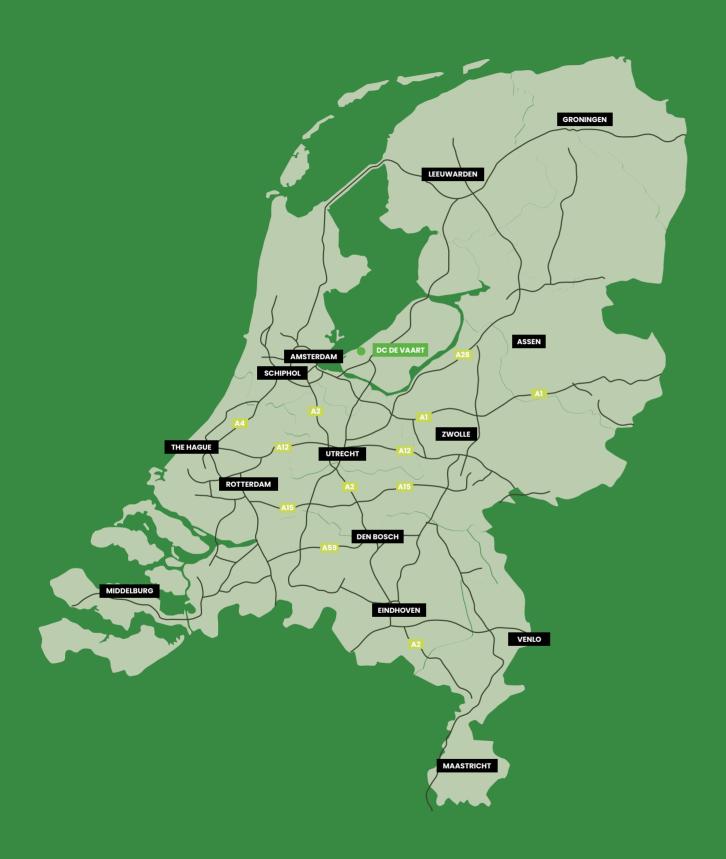

### Location

The warehouse will be developed at business park "De Vaart" in Almere, The Netherlands. Almere is part of the Amsterdam Metropolitan Area, consisting of 32 municipalities. The area is considered the most robust economic area in The Netherlands and has about 2.5 million inhabitants, more than 14% of the Dutch population.

## Accessibility

Almere is located in the province of Flevoland, the newest province of The Netherlands. The warehouse is close to the important Dutch highway Al (Amsterdam – Germany) and is located directly on the highways A27 (Breda – Almere) and A6 (Muiderberg – Joure).

The logistics triangle of Almere, Lelystad and Zeewolde is considered a logistics hotspot, as recognized by www.logistiek.nl with a top 3 nomination for logistics hotspots in 2020. In addition to the presence of major Dutch highways, the area benefits from its proximity to the port of Amsterdam, Schiphol Airport and the expected opening of Lelystad Airport.