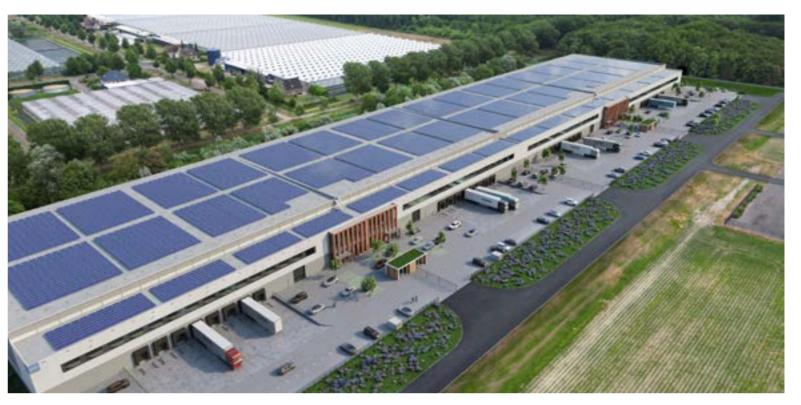

### Prime Logistics Warehouse

The high-quality warehouse, DC De Vaart, with a total surface of approximately 32,562 sq.m. will be developed at business park "De Vaart" in Almere. The warehouse will have 4 units of approx. 7.000 sq.m. each.

The construction has started in the summer of 2023 and when finished in **mid 2024** it will meet all the modern specifications of logistics real estate.

4 | Prime Logistics Warehouse