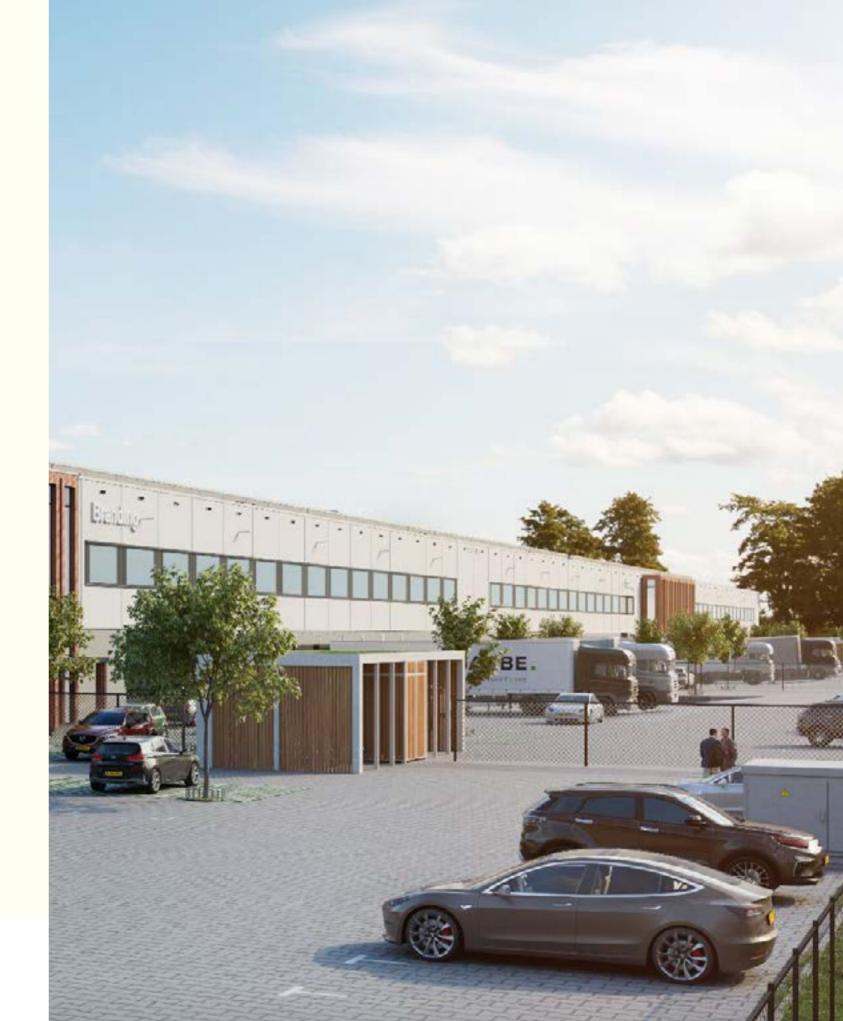

### Prime Logistics Warehouse

The high-quality warehouse, DC De Vaart, with a total surface of approximately 32,562 sq.m. will be developed at business park "De Vaart" in Almere. The warehouse will have 4 units of approx. 7.000 sq.m. each.

# Outside area

- Pavement by means of concrete pavers
- Fencing with lockable electric access gates
- Bike shed
- Charging points for electric cars